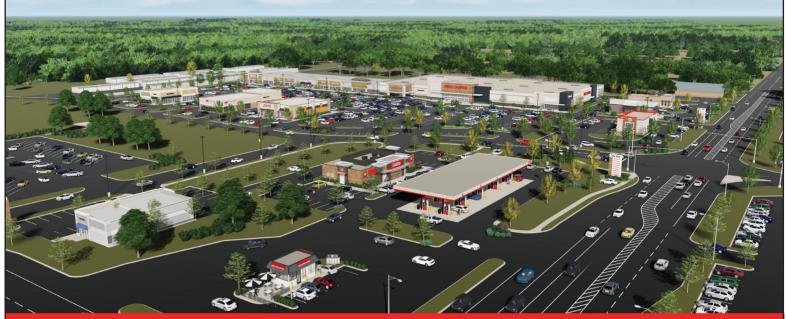

# HUB SHOPPING CENTER

The Hub Shopping Center is a 93% occupied, Price Chopper anchored, 160,000-square-foot retail center serving the Kansas City trade area. Situated at the southwest corner of Route 291 & 23rd Street, over 94,000 vehicles pass this site on a daily basis.

- Price Chopper is an Associated Wholesale Grocer with more than 3,000 locations in 28 states
- Excellent location at prime 23rd Street & Route 291 intersection with multiple ingress/egress points
- Vehicles passing center per day:
  - Route 291 66,892
  - 23rd Street 27,176
- Join Dollar Tree, CosmoProf, The UPS Store and Oak Street Health
- Total Building Area 160,423 square feet (fully developed)
- 3.0 mile population 67,224
- 3.0 mile average household income \$87,155