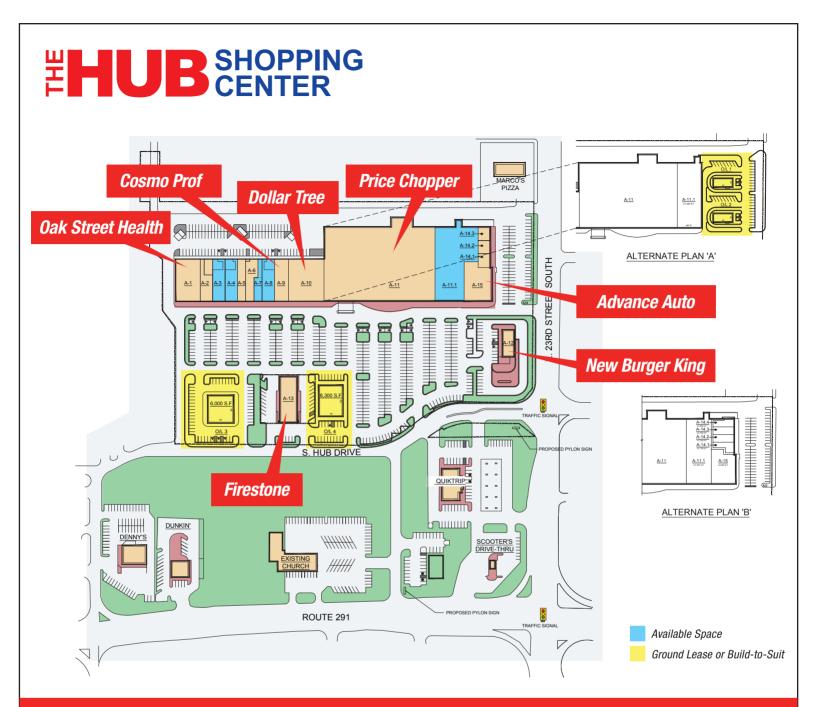

# HUB SHOPPING CENTER

The Hub Shopping Center is a 93% occupied, Price Chopper anchored, 160,000-square-foot retail center serving the Kansas City trade area. Situated at the southwest corner of Route 291 & 23rd Street, over 94,000 vehicles pass this site on a daily basis.

- Price Chopper is an Associated Wholesale Grocer with more than 3,000 locations in 28 states
- Excellent location at prime 23rd Street & Route 291 intersection with multiple ingress/egress points
- Vehicles passing center per day:
  - Route 291 66,892
  - 23rd Street 27,176
- Join Dollar Tree, CosmoProf, The UPS Store and Oak Street Health
- Total Building Area 160,423 square feet (fully developed)
- 3.0 mile population 67,224
- 3.0 mile average household income \$87,155