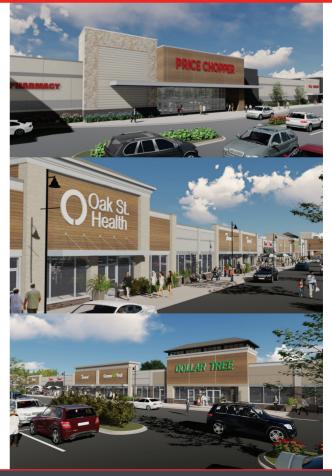

# HUB SHOPPING CENTER

The Hub Shopping Center is a 93% occupied, Price Chopper anchored, 160,000-square-foot retail center serving the Kansas City trade area. Situated at the southwest corner of Route 291 & 23rd Street, over 94,000 vehicles pass this site on a daily basis.

- Price Chopper is an Associated Wholesale Grocer with more than 3,000 locations in 28 states
- Excellent location at prime 23rd Street & Route 291 intersection with multiple ingress/egress points
- Vehicles passing center per day:
  - Route 291 66,892
  - 23rd Street 27,176
- Join Dollar Tree, CosmoProf, The UPS Store and Oak Street Health
- Total Building Area 160,423 square feet (fully developed)
- 3.0 mile population 67,224
- 3.0 mile average household income \$87,155