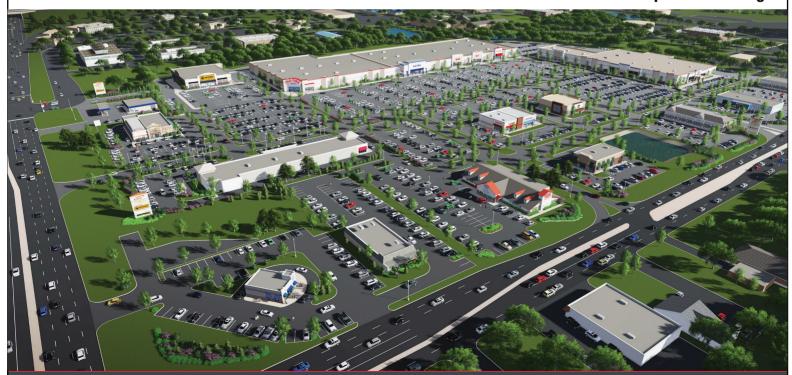

## JOIN THE FUTURE OF CENTURY PLAZA

Located at intersection of U.S. Route 30 and Broadway in Merrillville, Indiana

**Conceptual Rendering** 