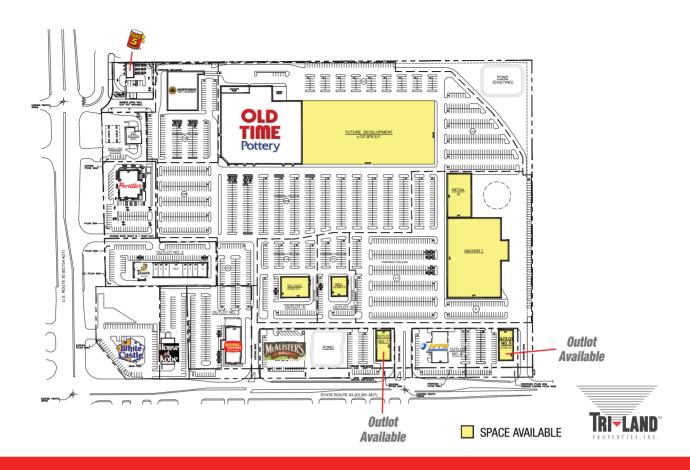

- 5.0 mile population 100,471
- 5.0 mile average income \$101,504
- Join: Old Time Pottery, Portillo's, Qdoba,
  Northern Tool + Equipment and Panera Bread at the redeveloped Century Plaza
- Vehicles passing center per day: Interstate 65 – 101,430 Route 30 – 60,734 Broadway – 23,301
- Regional trade area
- Outlot space available for lease
- Signalized intersection access
- Junior anchor and restaurant pad sites available