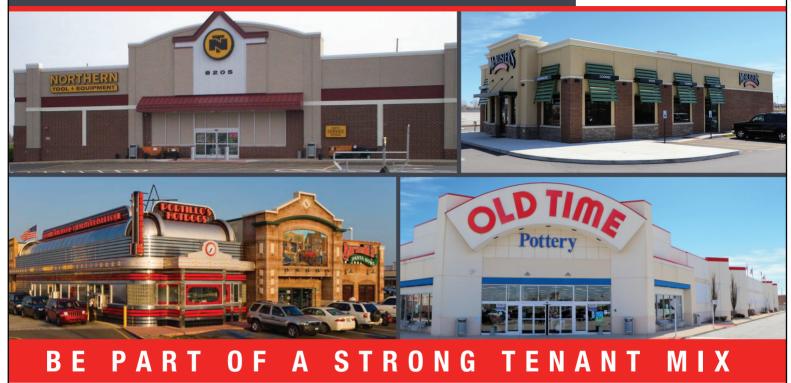

- 5.0 mile population 100,471
- 5.0 mile average income \$101,504
- Join: Old Time Pottery, Portillo's, Qdoba,
  Northern Tool + Equipment and Panera Bread at the redeveloped Century Plaza
- Vehicles passing center per day: Interstate 65 – 101,430 Route 30 – 60,734 Broadway – 23,301
- Regional trade area
- Outlot space available for lease
- Signalized intersection access
- Junior anchor and restaurant pad sites available